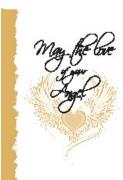

## The Artisan Tear Bottle<sup>TM</sup> Line

Includes: Tear Bottle Story Card, Organza Gift Bag and Choice of Gift Card: (1) Profound Loss Card -see pg. 22— provides wonderful imagery of seeing the angels carry tears to heaven OR (2) Angel Encouragement Card -see here—reminds those in difficult circumstances they are not alone. Optional Displays: Mirrors, Trays, Mini-domes are extra.

This tear bottle features the same design on opposite sides of the teardrop bottle. A serene face and a pair of grand upward sweeping angel wings on both sides with the wingtips coming together near the top of the bottle. The cap compliments the design of the bottle with its intricate pattern. Perfect as a sympathy gift (with a Profound Loss card), or a gift of encouragement (with the Angel gift card.)

Angel Gift
Card Text:
May the Love
of your angel,

INSIDE: softly enfold you, gently uplift you, comfort and hold you.

Page 11

To Order Call: 406-388-2900