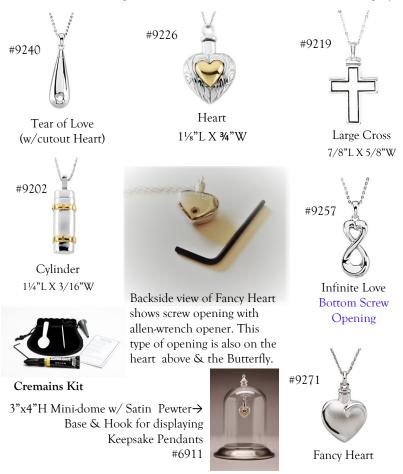

## THE KEEPSAKE JEWELRY COLLECTION

(For ashes & other keepsakes - such as a lock of hair, dried flowers, or a prayer)

Specifications: All keepsake/ash holders are Rhodium plated sterling silver. The Heart Ash pendant has 14K yellow gold plating over a sterling center. The Cylinder Ash pendant has 14K yellow gold accent bands. All ash holder pendants come with a Rhodium plated sterling silver cable chain. (Black necklace chain also available.) Rhodium plating makes the Pendant and chain tarnish resistant. The ash holder pendants are packaged with a black velveteen bag, funnel, plastic spoon, pick and an inspirational poem and/or scripture verse in English & Spanish

#### KEEPSAKE COLLECTION CONTINUED

(For ashes & other keepsakes - such as a lock of hair, dried flowers, or a prayer)

Angel **Bottom Screw Opening** 

New! Teardrop with mini-hearts #9356

#9264

Plain Cross #9318

The Butterfly symbolizes the story of transformation ~ as the caterpillar transforms from

its cocoon to beautiful Butterfly, so do we transform from our life here on earth, to

life here after.

New! Antique Cross #9349

Butterfly #9301

←Bullet Stainless Steel with

Chain.

← 1**%**"x 2**¾**"H Mini-dome with Walnut Wood Base & Brass Hook for displaying Keepsake Pendants-#6928

These pendants are used to hold keepsakes - such as ashes, a lock of hair, dried flowers, earth from a special place, or a prayer, making them ideal for families whether they choose cremation or burial.

Please Note: All Cross pendants, Tear of Love & the Cylinder open with a screw at the top chain loop. The Angel and Teardrop #9356 ash holder pendants open at the bottom of the pendants with a screw opening. The Hearts, Butterfly & Infinite Love pendants open with an allen screw as shown at left.