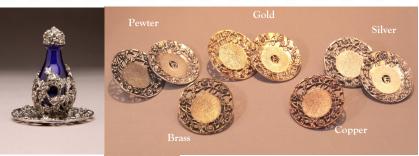

#### The Victorian Tear Bottle™ Line

A filigree design of flowers and leaves wrap around these petite cobalt or clear glass bottles. Timeless Traditions' tear bottles are approximately 2" high. Available in the five finishes shown below (pewter, brass, silver, copper or gold) with an optional petite matching display tray . A short mini-dome also beautifully displays these bottles and keeps them dust and touch free.

The intertwining T's of the Timeless Traditions logo appear in the filigree on the base of each bottle. As our least expensive line of tear bottles, these Victorian tear bottles are quite affordable as sympathy gifts and for those looking for heirloom quality cremains keepsakes.

Assembled in the USA with lead-free glass & American lead-free metals.

Ideal for a portion of ashes, or mementos such as locks of hair, earth from a special place, flower petals from the service, etc.

RE-DESIGNED! The cap on our Victorian Style Tear Bottles has been redesigned. See the new cap style above.