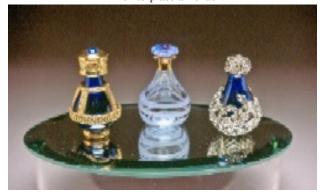

or to place an order!

Pictured: Gold-banded Roma, Amethyst Contemporary & Silver Victorian Tear Bottles atop an Oval Mirror Riser (Item# 6829)

1627 W. Main St., #368 Bozeman, MT 59715 Phone: 406-388-2900