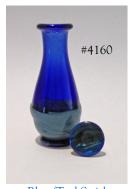

RED,WHITE & BLUE

The Contemporary line features a high-end selection of individually, hand-made tear bottles. Splashes or swirls of colored glass decorate the bases. Hand-painted 24K gold luster adorns the neck of many bottles. The Blue #4009 has a navy quartz cabochon cap. The Red #4023 and the Lady Liberty #4177 both have a red quartz cabochon cap. The Amethyst Tear Bottle cap is a sodalite cab topped with a tiny grade A amethyst cabochon. The Blue/Teal Swirl #4160 has a blue abalone cap. The NEW! Amber-Copper #4174 has a Burnt Red Tiger Eye cap and copper neck wrap. All caps in this style have hand-carved cork stoppers.

#### **←New!** Amber-Copper

Blue/Teal Swirl