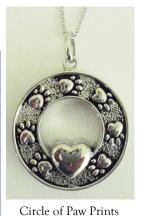

## PET MEMORIAL PRODUCTS

Antiqued Paw Print Ash Pendant

These pendants can hold keepsakes, such as pet hair, ashes, or earth from a special place to keep your memories of your beloved pet close to your heart.

Antiqued Bone in Circle Ash Pendant Item# 9332

Heart with Paw Print Item# 9233