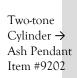

## THE KEEPSAKE JEWELRY COLLECTION

(For ashes & other keepsakes - such as a lock of hair, dried flowers, or a prayer)

Specifications: All keepsake/ash holders are Rhodium plated sterling silver. The Heart Ash pendant has 14K yellow gold plating over a sterling center. The Cylinder Ash pendant has 14K yellow gold accent bands. All ash holder pendants come with a Rhodium plated sterling silver cable chain. (Black necklace chain also available.) Rhodium plating makes the Pendant and chain tarnish resistant. The ash holder pendants are packaged with a black velveteen bag, funnel, plastic spoon, pick and an inspirational poem and/or scripture verse in English & Spanish

#### KEEPSAKE COLLECTION CONTINUED

(For ashes & other keepsakes - such as a lock of hair, dried flowers, or a prayer)

Angel **Bottom Screw Opening** 

New! Teardrop with mini-hearts #9356

#9264

Plain Cross #9318