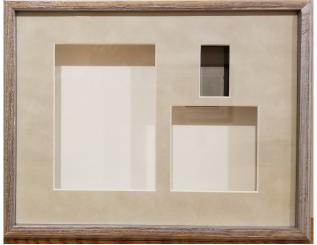

We request that you FAX or EMAIL your customer personalization to avoid costly errors and disappointing your customer.

The Timeless Traditions' Tear Bottle Keepsake Box—Measures 11"Hx11"Wx3"D (Shown here in light wood, dark wood optional) Matted for: a 5"x7" photo, any Timeless Traditions tear bottle and a 31/4"x334" cutout for a name & dates, or a favorite scripture or poem. An optional brass plate is available to be engraved with a name & dates.