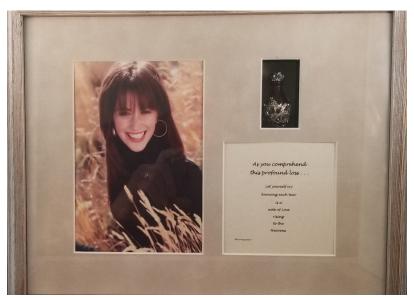

Grief Card Text:
"As you comprehend this profound loss, let yourself cry knowing each tear is aa note of love rising to the heavens."

#### **SYMPATHY CARD & PRINT**

Profound Loss Print (8.5" x 11") #8021 Unframed

#0021 Officiallica

Profound Loss Enclosure Card Item# 9004–2.25"x2.5" with envelope Fits inside the tear bottle gift bag

Keepsake Cabinet in the Lobby of the Schnider Funeral Home.