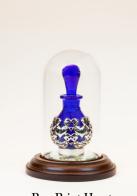

#### The Victorian Tear Bottle™ Line

A filigree design of flowers and leaves wrap around these petite cobalt or clear glass bottles. Timeless Traditions' tear bottles are approximately 2" high. Available in the five finishes shown below (pewter, brass, silver, copper or gold) with an optional petite matching display tray . A short mini-dome also beautifully displays these bottles and keeps them dust and touch free.

The intertwining T's of the Timeless Traditions logo appear in the filigree on the base of each bottle. As our least expensive line of tear bottles, these Victorian tear bottles are quite affordable as sympathy gifts and for those looking for heirloom quality cremains keepsakes.

Assembled in the USA with lead-free glass & American lead-free metals.

Ideal for a portion of ashes, or mementos such as locks of hair, earth from a special place, flower petals from the service, etc.

RE-DESIGNED! The cap on our Victorian Style Tear Bottles has been redesigned. See the new cap style above.