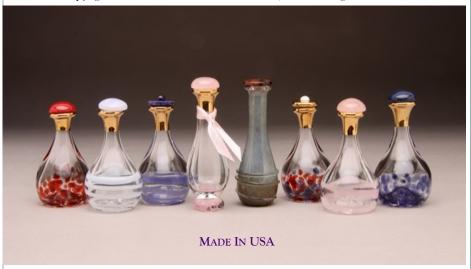

Timeless Traditions is pleased to offer their own unique tear bottles — all are approximately 2" high. Our Victorian, Roma and Artisan lines feature intricate American lead-free metal filigree designs and our Contemporary flame-worked Made in USA glass tear bottles are simply pure glass. We are proud to be the leading supplier of tear bottles in the USA.

RED,WHITE & BLUE

The Contemporary line features a high-end selection of individually, hand-made tear bottles. Splashes or swirls of colored glass decorate the bases. Hand-painted 24K gold luster adorns the neck of many bottles. The Blue #4009 has a navy quartz cabochon cap. The Red #4023 and the Lady Liberty #4177 both have a red quartz cabochon cap. The Amethyst Tear Bottle cap is a sodalite cab topped with a tiny grade A amethyst cabochon. The Blue/Teal Swirl #4160 has a blue abalone cap. The NEW! Amber-Copper #4174 has a Burnt Red Tiger Eye cap and copper neck wrap. All caps in this style have hand-carved cork stoppers.

Made in USA

AMETHYST ITEM# 4047

<u>Please Note:</u> Variations in color, paint, and shape are characteristic of the bottles' hand-made nature and are not to be considered defects.