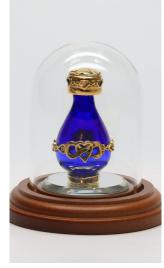

#### The Roma Tear Bottle™ Line

The Roma line features two different styles to choose from — "banded" and "forget-me-not flower basket." The caps of all tear bottles in the Roma line are crowned by genuine blue Austrian Swarovski® crystals. Each cap has a silicon plug, providing a tight seal. The graceful, intertwining T's of the Timeless Traditions' logo mark appear in the filigree on the underside of each base.

Height: 2". Made with lead-free metals manufactured in the USA.

ITEM# 1008

**PEWTER BASKET** ITEM# 1039

**GOLD-BANDED** ITEM# 1015

**RED/Silver Basket** 

Item# 1047

Our ROMA style tear bottles look beautiful with the petite Solid-Rim Metal Trays, like the ones

pictured here.

**GOLD-BANDED BLUE GLASS** 

New! Red is the color of Love! Christmas, Valentine's Day, Red Hearts, Red Roses, and NOW.... Red Tear Bottles! Item# 1047-

To Order Call 406-388-2900

RED ITEM# 4023