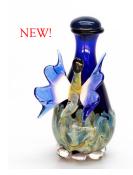

#### ←NEW! 2020 Orange Butterfly With Blue tear bottle

←Item# 4146

Blue Butterfly with Blue Tear Bottle

Item# 4139→

#### Made in Montana!

A delicate butterfly, featuring blue, yellow or orange wing-tips sits on a hand-blown glass tear bottle in the original style with a new cobalt blue tear bottle as shown above with "beaded feet". A navy blue quartz or rhyolite or yellow cat's eye cabochon with a hand-carved cork stopper forms the cap.

The Butterfly symbolizes the beautiful story of transformation and rebirth — as the caterpillar transforms from its cocoon to beautiful Butterfly, so do we transform from our life here on earth, to life hereafter.