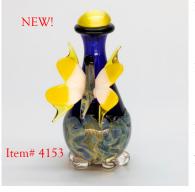

#### Made in Montana!

A delicate butterfly, featuring blue, yellow or orange wing-tips sits on a hand-blown glass tear bottle in the original style with a new cobalt blue tear bottle as shown above with "beaded feet". A navy blue quartz or rhyolite or yellow cat's eye cabochon with a hand-carved cork stopper forms the cap.

The Butterfly symbolizes the beautiful story of transformation and rebirth — as the caterpillar transforms from its cocoon to beautiful Butterfly, so do we transform from our life here on earth, to life hereafter.

Item# 4153 Yellow→ Butterfly

Item# 7017 Mirror →

Item# 6935 3D"x4H" Mini-dome

Timeless Traditions, Inc.

Page 9

To Order: Call 406-388-2900