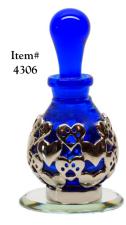

RED,WHITE & BLUE

The Contemporary line features a high-end selection of individually, hand-made tear bottles. Splashes or swirls of colored glass decorate the bases. Hand-painted 24K gold luster adorns the neck of many bottles. The Blue #4009 has a navy quartz cabochon cap. The Red #4023 and the Lady Liberty #4177 both have a red quartz cabochon cap. The Amethyst Tear Bottle cap is a sodalite cab topped with a tiny grade A amethyst cabochon. The Blue/Teal Swirl #4160 has a blue abalone cap. The NEW! Amber-Copper #4174 has a Burnt Red Tiger Eye cap and copper neck wrap. All caps in this style have hand-carved cork stoppers.

Made in USA

AMETHYST ITEM# 4047

<u>Please Note:</u> Variations in color, paint, and shape are characteristic of the bottles' hand-made nature and are not to be considered defects.