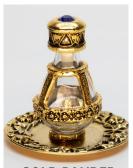

#### The Victorian Tear Bottle™ Line

A filigree design of flowers and leaves wrap around these petite cobalt or clear glass bottles. Timeless Traditions' tear bottles are approximately 2" high. Available in the five finishes shown below (pewter, brass, silver, copper or gold) with an optional petite matching display tray . A short mini-dome also beautifully displays these bottles and keeps them dust and touch free.

The intertwining T's of the Timeless Traditions logo appear in the filigree on the base of each bottle. As our least expensive line of tear bottles, these Victorian tear bottles are quite affordable as sympathy gifts and for those looking for heirloom quality cremains keepsakes.