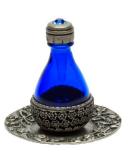

#### The Roma Tear Bottle™ Line

The Roma line features two different styles to choose from — "banded" and "forget-me-not flower basket." The caps of all tear bottles in the Roma line are crowned by genuine blue Austrian Swarovski® crystals. Each cap has a silicon plug, providing a tight seal. The graceful, intertwining T's of the Timeless Traditions' logo mark appear in the filigree on the underside of each base.

Height: 2". Made with lead-free metals manufactured in the USA.

ITEM# 1008

**PEWTER BASKET** ITEM# 1039

**GOLD-BANDED** ITEM# 1015

**RED/Silver Basket** 

Item# 1047

Our ROMA style tear bottles look beautiful with the petite Solid-Rim Metal Trays, like the ones

pictured here.

**GOLD-BANDED BLUE GLASS** 

New! Red is the color of Love! Christmas, Valentine's Day, Red Hearts, Red Roses, and NOW.... Red Tear Bottles! Item# 1047-

To Order Call 406-388-2900

RED ITEM# 4023