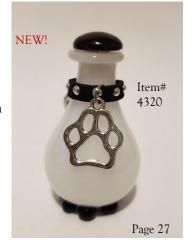

## PET MEMORIAL PRODUCTS

Antiqued Paw Print Ash Pendant

These pendants can hold keepsakes, such as pet hair, ashes, or earth from a special place to keep your memories of your beloved pet close to your heart.

Antiqued Bone in Circle Ash Pendant Item# 9332

Heart with Paw Print Item# 9233

#### **Specifications:**

All keepsake / ash holders are Rhodium plated sterling silver for tarnish resistance. See page 16 for other specifications.

Ash Pendant

←#9391 Sterling Pendant #9385

Paw Print Cylinder

Item #9325 Tear Of Love Ash Pendant Item# 9240

Timeless Traditions, Inc.

Page 25

Love Never

Print Heart

Ends Paw