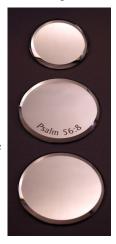

#### **Mirror Trays:**

TOP—Item# 7024—1½" mini-mirror—fits inside mini-domes MIDDLE—Item# 7000—2" beveled mirror inscribed with Psalm 56:8 BOTTOM—Item# 7017—2" beveled mirror—Plain OR can be custom engraved

#### Mirror Trays

We are also pleased to offer Mirror trays that enhance the presence of our tear bottles. The mirror trays are especially suited to beautifully reflect the colors in the Contemporary hand-blown tear bottles. The trays feature a beveled edge. They can be purchased plain (with no inscription) or with the phrase "Psalm 56:8" or with a custom engraving.