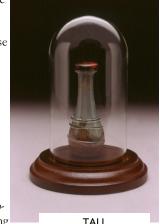

Tall
Mini-Dome Display
Dimensions:
3½"H x 1½W
Item# 6867

DIMENSIONS: 176"D x 234"H /Item# 6928

**Center**—The TALL mini-dome with walnut wood base can also be fitted with brass hook and walnut wood knob in order to display keepsake jewelry.

DIMENSIONS: 178"D x 31/2"H/Item# 6867