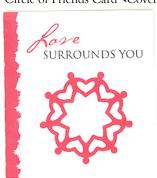

## Circle Of Love Tear Bottle<sup>TM</sup>

Item# 3002—The sculpture surrounding this tear bottle is a celebration of the bonds that strengthen us. This tear bottle symbolizes the power of love that draws together family and friends in good times and bad and makes us stronger knowing we are surrounded by Love. (Note: The brushed pewter people figures form a

heart-shape as they hold hands around the tear bottle. An enameled red heart adorns the cap.) Tear Bottle story card, organza gift bag and Circle of Friends gift card below included with purchase!

Circle of Friends Card <Inside>

fegend of "The Brile of French":

TELLS THAT IF YOU GIVE A
CIRCLE OF FRIENDS TO A PERSON YOU
CARE FOR YOUR BONDS OF FRIENDSHIP
WILL ENDURE FOREVER

THIS TEAR BOTTLE IS A CELEBRATION OF THE BONDS THAT STRENGTHEN US.

IT SYMBOLIZES THE POWER
OF LOVE THAT DRAWS
TOGETHER FAMILY & FRIENDS
AND MAKES US STRONGER
KNOWING THAT WE ARE
SURROUNDED BY

MAY IT LIFT YOUR HEART AND REMIND YOU THAT YOU ARE NOT ALONE.

Copyright © 2009 Timeless Traditions, Inc. All Rights Reserved.

This tear bottle is the perfect "thank you gift" for those who have been surrounded by the love and care of their family, friends, neighbors, clergy, hospice workers, and medical care givers during their difficult time of grief and loss. It represents, "thanks for your care, assistance, prayers, love and friendship during this most difficult time in my life. I'll never forget it."