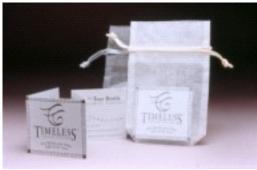

#### You Will Receive the Following With Your Tear Bottles

- An elegant Organza Gift Bag with each tear bottle
- A Miniature Story Card with each bottle explaining the tear bottle history & tradition (to be placed inside the organza bag upon sale). You may choose the General version of the card or a Christian version (has several scripture references)

An organza gift bag & story card like those shown above come with each tear bottle you purchase.

- A Point-of-Purchase Sign offering suggested giftgiving occasions and information about the tear bottle tradition (the sign comes with initial order)
- Complimentary Color Tear Bottle Brochures CUSTOMIZED with your business contact information
- With orders of \$300 or more, we include a free Thumb drive with 2 professionally designed tear bottle ads that can be placed on the obituary pages of your local newspaper. We offer product photos to those selling via the Internet, once your return our simple license agreement.