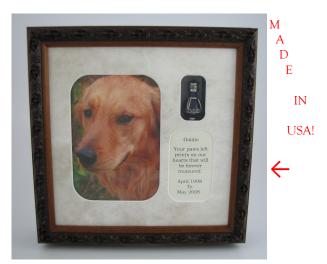

## PAWS-ITIVE PET MEMORIES<sup>TM</sup>

Our Keepsake Box is Currently available in Dark Wood as seen above or Rustic Silver-White as pictured below.

Item# 6881

#### The Timeless Traditions' Tear Bottle Keepsake Box—

Measures 11"Hx11"Wx3"D (Matted for: a 5"x7" photo, any Timeless Traditions tear bottle and a 21/4"x3%" cutout for a name & dates, or a favorite scripture or poem.