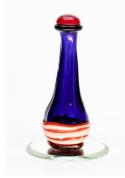

RED,WHITE & BLUE

The Contemporary line features a high-end selection of individually, hand-made tear bottles. Splashes or swirls of colored glass decorate the bases. Hand-painted 24K gold luster adorns the neck of many bottles. The Blue #4009 has a navy quartz cabochon cap. The Red #4023 and the Lady Liberty #4177 both have a red quartz cabochon cap. The Amethyst Tear Bottle cap is a sodalite cab topped with a tiny grade A amethyst cabochon. The Blue/Teal Swirl #4160 has a blue abalone cap. The NEW! Amber-Copper #4174 has a Burnt Red Tiger Eye cap and copper neck wrap. All caps in this style have hand-carved cork stoppers.