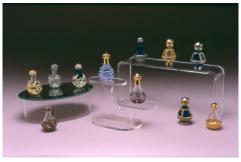

#### **LOCKABLE**

Dimensions: 18"H x 9"W x 9"D. 2 shelf/3 space. Space between shelves: 6".

Short Mini-Dome Display

\* For other display risers, please visit our website.

We also offer a small variety of display risers for your presentation of our products. Far left is the oval mirror riser, center is the 2-step riser and back is the Plexiglass riser which comes in a set of 3 (tiered)...