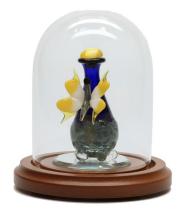

**Right**—The largest of the three mini-domes comes with a satin pewter base and knob/hook for displaying keepsake pendants. This size mini-dome is also available with a wood base for display of the Butterfly Tear Bottles (see below).

DIMENSIONS: 3"Dx4"H/Item# 6911—with jewelry hook

Item# 6935 → 3"Dx4"H
This size minidome displays the Butterflies

The 2" Mirror Trays and Tear Bottle Metal trays will fit inside this #6935 mini-dome!

Timeless Traditions, Inc.