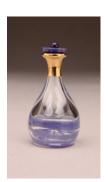

#### The Victorian Tear Bottle™ Line

A filigree design of flowers and leaves wrap around these petite cobalt or clear glass bottles. Timeless Traditions' tear bottles are approximately 2" high. Available in the five finishes shown below (pewter, brass, silver, copper or gold) with an optional petite matching display tray . A short mini-dome also beautifully displays these bottles and keeps them dust and touch free.

The intertwining T's of the Timeless Traditions logo appear in the filigree on the base of each bottle. As our least expensive line of tear bottles, these Victorian tear bottles are quite affordable as sympathy gifts and for those looking for heirloom quality cremains keepsakes.

Assembled in the USA with lead-free glass & American lead-free metals.

Ideal for a portion of ashes, or mementos such as locks of hair, earth from a special place, flower petals from the service, etc.

RE-DESIGNED! The cap on our Victorian Style Tear Bottles has been redesigned. See the new cap style above.