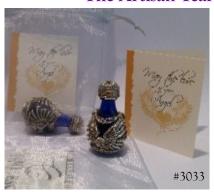

#### Starter Package

Designed for smaller shops, this pkg. includes a nice variety for your customers: 19 Tear Bottles & 5 introductory Trays.

| 19 Tear Dotties & 5 min | oductory rrays.  |
|-------------------------|------------------|
| <u>Item</u> #           | Quantity         |
| #1008                   | (1)              |
| #1015                   | (1)              |
| #1039                   | (1)              |
| #1053                   | (1)              |
| #2005                   | (1)              |
| #2012                   | (1)              |
| #2029                   | (2)              |
| #2036                   | (1)              |
| #2043                   | (3)              |
| #3002                   | (2)              |
| #3033                   | (1)              |
| #3040                   | (1)              |
| #3064                   | (1)              |
| #4009                   | (1)              |
| #4023                   | (1)              |
| 2" Assorted Trays       | (5)              |
| Note: You may specif    | fy the trays for |

#### Standard Package

Our most popular choice for shops and galleries looking to offer a sizeable selection for their customers. 30 Tear Bottles & 12 Trays.

| <u>Item</u> #             | <b>Quantity</b>      |
|---------------------------|----------------------|
| #1008                     | (2)                  |
| #1015                     | (2)                  |
| #1039                     | (2)                  |
| #1053                     | (2)                  |
| #2005                     | (2)                  |
| #2012                     | (2)                  |
| #2029                     | (2)                  |
| #2036                     | (2)                  |
| #2043                     | (4)                  |
| #3002                     | (3)                  |
| #3019&3026&3033           | (1/1/1)              |
| #3057                     | (1)                  |
| #3071                     | (1)                  |
| #40XX                     | (2)                  |
| 2" Assorted Trays         | (12)                 |
| Note: BDXX indicates that | vou may choose which |