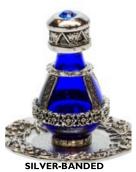

#### The Victorian Tear Bottle™ Line

A filigree design of flowers and leaves wrap around these petite cobalt or clear glass bottles. Timeless Traditions' tear bottles are approximately 2" high. Available in the five finishes shown below (pewter, brass, silver, copper or gold) with an optional petite matching display tray . A short mini-dome also beautifully displays these bottles and keeps them dust and touch free.

The intertwining T's of the Timeless Traditions logo appear in the filigree on the base of each bottle. As our least expensive line of tear bottles, these Victorian tear bottles are quite affordable as sympathy gifts and for those looking for heirloom quality cremains keepsakes.