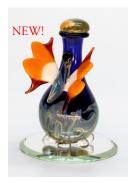

#### **BUTTERFLY** CONTEMPORARY TEAR BOTTLES! MADE IN USA

#### ←NEW! 2020 Orange Butterfly With Blue tear bottle

←Item# 4146

Blue Butterfly with Blue Tear Bottle

Item# 4139→

#### Made in Montana!

A delicate butterfly, featuring blue, yellow or orange wing-tips sits on a hand-blown glass tear bottle in the original style with a new cobalt blue tear bottle as shown above with "beaded feet". A navy blue quartz or rhyolite or yellow cat's eye cabochon with a hand-carved cork stopper forms the cap.