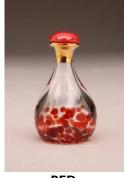

pictured here.

**GOLD-BANDED BLUE GLASS** 

New! Red is the color of Love! Christmas, Valentine's Day, Red Hearts, Red Roses, and NOW.... Red Tear Bottles! Item# 1047-

To Order Call 406-388-2900

RED ITEM# 4023

RED,WHITE & BLUE

The Contemporary line features a high-end selection of individually, hand-made tear bottles. Splashes or swirls of colored glass decorate the bases. Hand-painted 24K gold luster adorns the neck of many bottles. The Blue #4009 has a navy quartz cabochon cap. The Red #4023 and the Lady Liberty #4177 both have a red quartz cabochon cap. The Amethyst Tear Bottle cap is a sodalite cab topped with a tiny grade A amethyst cabochon. The Blue/Teal Swirl #4160 has a blue abalone cap. The NEW! Amber-Copper #4174 has a Burnt Red Tiger Eye cap and copper neck wrap. All caps in this style have hand-carved cork stoppers.