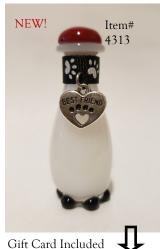

## PET MEMORIAL PRODUCTS

The shorter and wider "DOG" keepsake bottle at right, has a black & white snowflake obsidian cabochon cap secured to the bottle with a hand-carved cork stopper. A lead-free charm featuring a paw-print hangs from a black collar with silver-plated studs.

#### Made In USA

Pet Memorial Keepsake Bottle.

These "Made in Montana" handblown glass tear bottles feature white opaque glass and are perfect for concealing the keepsakes inside. The base of the bottle has black "beaded feet".

The taller slender "CAT" bottle at left, has a red-dyed quartz cabochon cap secured to the bottle with a hand-carved cork stopper. A lead-free charm featuring a heart-pawprint is engraved with the words "BEST FRIEND" and hangs from a black collar with white paw prints.