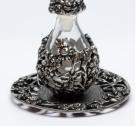

#### The Victorian Tear Bottle™ Line

A filigree design of flowers and leaves wrap around these petite cobalt or clear glass bottles. Timeless Traditions' tear bottles are approximately 2" high. Available in the five finishes shown below (pewter, brass, silver, copper or gold) with an optional petite matching display tray . A short mini-dome also beautifully displays these bottles and keeps them dust and touch free.

The intertwining T's of the Timeless Traditions logo appear in the filigree on the base of each bottle. As our least expensive line of tear bottles, these Victorian tear bottles are quite affordable as sympathy gifts and for those looking for heirloom quality cremains keepsakes.

Assembled in the USA with lead-free glass & American lead-free metals.

Ideal for a portion of ashes, or mementos such as locks of hair, earth from a special place, flower petals from the service, etc.

RE-DESIGNED! The cap on our Victorian Style Tear Bottles has been redesigned. See the new cap style above.