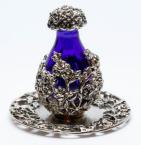

#### The Victorian Tear Bottle™ Line

A filigree design of flowers and leaves wrap around these petite cobalt or clear glass bottles. Timeless Traditions' tear bottles are approximately 2" high. Available in the five finishes shown below (pewter, brass, silver, copper or gold) with an optional petite matching display tray . A short mini-dome also beautifully displays these bottles and keeps them dust and touch free.

The intertwining T's of the Timeless Traditions logo appear in the filigree on the base of each bottle. As our least expensive line of tear bottles, these Victorian tear bottles are quite affordable as sympathy gifts and for those looking for heirloom quality cremains keepsakes.

Assembled in the USA with lead-free glass & American lead-free metals.

Ideal for a portion of ashes, or mementos such as locks of hair, earth from a special place, flower petals from the service, etc.

RE-DESIGNED! The cap on our Victorian Style Tear Bottles has been redesigned. See the new cap style above.