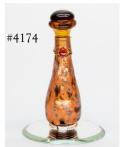

RED,WHITE & BLUE

The Contemporary line features a high-end selection of individually, hand-made tear bottles. Splashes or swirls of colored glass decorate the bases. Hand-painted 24K gold luster adorns the neck of many bottles. The Blue #4009 has a navy quartz cabochon cap. The Red #4023 and the Lady Liberty #4177 both have a red quartz cabochon cap. The Amethyst Tear Bottle cap is a sodalite cab topped with a tiny grade A amethyst cabochon. The Blue/Teal Swirl #4160 has a blue abalone cap. The NEW! Amber-Copper #4174 has a Burnt Red Tiger Eye cap and copper neck wrap. All caps in this style have hand-carved cork stoppers.

#### **←New!** Amber-Copper

Blue/Teal Swirl