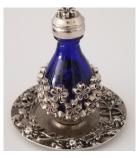

#### The Roma Tear Bottle™ Line

The Roma line features two different styles to choose from — "banded" and "forget-me-not flower basket." The caps of all tear bottles in the Roma line are crowned by genuine blue Austrian Swarovski® crystals. Each cap has a silicon plug, providing a tight seal. The graceful, intertwining T's of the Timeless Traditions' logo mark appear in the filigree on the underside of each base.

Height: 2". Made with lead-free metals manufactured in the USA.

ITEM# 1008

**PEWTER BASKET** ITEM# 1039

**GOLD-BANDED** ITEM# 1015

**RED/Silver Basket** 

Item# 1047

Our ROMA style tear bottles look beautiful with the petite Solid-Rim Metal Trays, like the ones

pictured here.

**GOLD-BANDED BLUE GLASS** 

New! Red is the color of Love! Christmas, Valentine's Day, Red Hearts, Red Roses, and NOW.... Red Tear Bottles! Item# 1047-

To Order Call 406-388-2900

RED ITEM# 4023