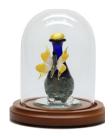

**Right**—The largest of the three mini-domes comes with a satin pewter base and knob/hook for displaying keepsake pendants. This size mini-dome is also available with a wood base for display of the Butterfly Tear Bottles (see below).

DIMENSIONS: 3"Dx4"H/Item# 6911—with jewelry hook

Item# 6935 → 3"Dx4"H
This size minidome displays the Butterflies

The 2" Mirror Trays and Tear Bottle Metal trays will fit inside this #6935 mini-dome!

Timeless Traditions, Inc.