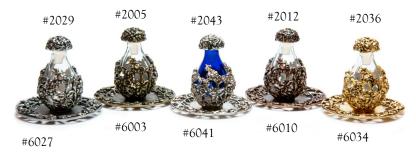

#### Starter Package

Designed for smaller shops, this pkg. includes a nice variety for your customers: 19 Tear Bottles & 5 introductory Trays.

| 19 Tear Dotties & 5 min | oductory rrays.  |
|-------------------------|------------------|
| <u>Item</u> #           | Quantity         |
| #1008                   | (1)              |
| #1015                   | (1)              |
| #1039                   | (1)              |
| #1053                   | (1)              |
| #2005                   | (1)              |
| #2012                   | (1)              |
| #2029                   | (2)              |
| #2036                   | (1)              |
| #2043                   | (3)              |
| #3002                   | (2)              |
| #3033                   | (1)              |
| #3040                   | (1)              |
| #3064                   | (1)              |
| #4009                   | (1)              |
| #4023                   | (1)              |
| 2" Assorted Trays       | (5)              |
| Note: You may specif    | fy the trays for |

#### Metal Trays—Made in the USA

Item #s: 6003Brass Filigree Rim #6010 Copper Filigree Rim #6027 Pewter Filigree Rim/#6072 Pewter Solid Rim #6034 Gold Filigree Rim/#6089 Gold Solid Rim #6041 Silver Filigree Rim /#6096 Silver Solid Rim

#### **Metal Trays**

We offer a line of original trays to accompany our tear bottle lines. Metal trays (2" in diameter) are available in antique Brass & Copper (filigree rim only), Pewter, Gold, and Silver (in both filigree & solid rim). Both tray styles match the filigree design of flowers and leaves featured in our Victorian tear bottle design (*pictured upper left*). The solid-rim metal trays create a beautiful look with the Roma, Angel and Forget-Me-Not tear bottles too (see page 5, 11 & 12)!