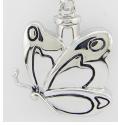

The Butterfly symbolizes the story of transformation ~ as the caterpillar transforms from

its cocoon to beautiful Butterfly, so do we transform from our life here on earth, to

life here after.

New! Antique Cross #9349

Butterfly #9301

←Bullet Stainless Steel with

Chain.

← 1**%**"x 2**¾**"H Mini-dome with Walnut Wood Base & Brass Hook for displaying Keepsake Pendants-#6928

These pendants are used to hold keepsakes - such as ashes, a lock of hair, dried flowers, earth from a special place, or a prayer, making them ideal for families whether they choose cremation or burial.

Please Note: All Cross pendants, Tear of Love & the Cylinder open with a screw at the top chain loop. The Angel and Teardrop #9356 ash holder pendants open at the bottom of the pendants with a screw opening. The Hearts, Butterfly & Infinite Love pendants open with an allen screw as shown at left.