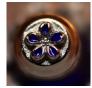

#### INFINITE LOVE TEAR BOTTLETM

Silver/Blue Item# 3064

Honor an everlasting love with our Infinite Love Tear Bottle<sup>TM.</sup>
Hearts and Infinity symbols are entwined and featured on both the bottle and the cap as a Remembrance of "a Love that has no End."
Available in 3 Finishes: 1) Silver-tone on blue glass as seen at left; Gold-tone on blue glass at bottom right; and 3) Gold-tone on clear glass.

←Gold/Clear Item# 3088 Shown on Psalm Mirror

Gold/Blue Item# 3071 Shown in Short Mini-dome On mini-mirror #7024