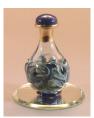

RED,WHITE & BLUE

The Contemporary line features a high-end selection of individually, hand-made tear bottles. Splashes or swirls of colored glass decorate the bases. Hand-painted 24K gold luster adorns the neck of many bottles. The Blue #4009 has a navy quartz cabochon cap. The Red #4023 and the Lady Liberty #4177 both have a red quartz cabochon cap. The Amethyst Tear Bottle cap is a sodalite cab topped with a tiny grade A amethyst cabochon. The Blue/Teal Swirl #4160 has a blue abalone cap. The NEW! Amber-Copper #4174 has a Burnt Red Tiger Eye cap and copper neck wrap. All caps in this style have hand-carved cork stoppers.

Made in USA

AMETHYST ITEM# 4047

<u>Please Note:</u> Variations in color, paint, and shape are characteristic of the bottles' hand-made nature and are not to be considered defects.