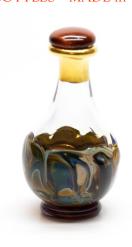

RED,WHITE & BLUE

The Contemporary line features a high-end selection of individually, hand-made tear bottles. Splashes or swirls of colored glass decorate the bases. Hand-painted 24K gold luster adorns the neck of many bottles. The Blue #4009 has a navy quartz cabochon cap. The Red #4023 and the Lady Liberty #4177 both have a red quartz cabochon cap. The Amethyst Tear Bottle cap is a sodalite cab topped with a tiny grade A amethyst cabochon. The Blue/Teal Swirl #4160 has a blue abalone cap. The NEW! Amber-Copper #4174 has a Burnt Red Tiger Eye cap and copper neck wrap. All caps in this style have hand-carved cork stoppers.

Made in USA

AMETHYST ITEM# 4047

<u>Please Note:</u> Variations in color, paint, and shape are characteristic of the bottles' hand-made nature and are not to be considered defects.