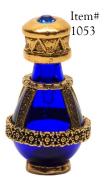

#### The Roma Tear Bottle™ Line

The Roma line features two different styles to choose from — "banded" and "forget-me-not flower basket." The caps of all tear bottles in the Roma line are crowned by genuine blue Austrian Swarovski® crystals. Each cap has a silicon plug, providing a tight seal. The graceful, intertwining T's of the Timeless Traditions' logo mark appear in the filigree on the underside of each base.

Height: 2". Made with lead-free metals manufactured in the USA.

ITEM# 1008

**PEWTER BASKET** ITEM# 1039

**GOLD-BANDED** ITEM# 1015

**RED/Silver Basket** 

Item# 1047

Our ROMA style tear bottles look beautiful with the petite Solid-Rim Metal Trays, like the ones