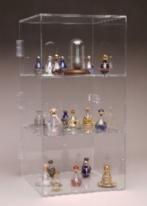

# Item# 6775 Glass Showcase w/ full mirrored back. <u>Lockable</u>! Dimensions: 14"H X 8"W X 8"D. 2 shelf/3 space. Space between shelves: 4". <u>Opens in Back</u>

#### **Option 2 Plexiglass**

Item# 6768

This Plexiglass case can display all tear bottles, trays and jewelry we sell in one secure location.

#### **LOCKABLE**

Dimensions: 18"H x 9"W x 9"D. 2 shelf/3 space. Space between shelves: 6".

Short Mini-Dome Display

\* For other display risers, please visit our website.

We also offer a small variety of display risers for your presentation of our products. Far left is the oval mirror riser, center is the 2-step riser and back is the Plexiglass riser which comes in a set of 3 (tiered)...