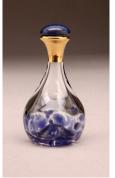

RED,WHITE & BLUE

The Contemporary line features a high-end selection of individually, hand-made tear bottles. Splashes or swirls of colored glass decorate the bases. Hand-painted 24K gold luster adorns the neck of many bottles. The Blue #4009 has a navy quartz cabochon cap. The Red #4023 and the Lady Liberty #4177 both have a red quartz cabochon cap. The Amethyst Tear Bottle cap is a sodalite cab topped with a tiny grade A amethyst cabochon. The Blue/Teal Swirl #4160 has a blue abalone cap. The NEW! Amber-Copper #4174 has a Burnt Red Tiger Eye cap and copper neck wrap. All caps in this style have hand-carved cork stoppers.

Made in USA

AMETHYST ITEM# 4047

<u>Please Note:</u> Variations in color, paint, and shape are characteristic of the bottles' hand-made nature and are not to be considered defects.