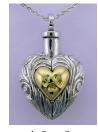

## PAWS-ITIVE PET MEMORIES<sup>TM</sup>

Paw Print Heart Keepsake Bottle

Optional Display above: #7024 Mini-Mirror & #6867 Mini-dome Nickel-silver Hearts & Paw-Prints surround a cobalt blue teardrop bottle. Featured at left on mini-mirror in Tall mini-dome. Holds keepsakes such as tears, pet hair or cremains, earth from a special place, etc. Comes with Gift Bag & Gift Card seen below.