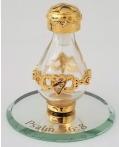

#### The Victorian Tear Bottle™ Line

A filigree design of flowers and leaves wrap around these petite cobalt or clear glass bottles. Timeless Traditions' tear bottles are approximately 2" high. Available in the five finishes shown below (pewter, brass, silver, copper or gold) with an optional petite matching display tray . A short mini-dome also beautifully displays these bottles and keeps them dust and touch free.

The intertwining T's of the Timeless Traditions logo appear in the filigree on the base of each bottle. As our least expensive line of tear bottles, these Victorian tear bottles are quite affordable as sympathy gifts and for those looking for heirloom quality cremains keepsakes.

Assembled in the USA with lead-free glass & American lead-free metals.

Ideal for a portion of ashes, or mementos such as locks of hair, earth from a special place, flower petals from the service, etc.

RE-DESIGNED! The cap on our Victorian Style Tear Bottles has been redesigned. See the new cap style above.