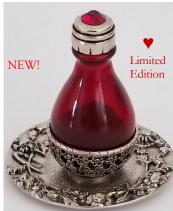

#### The Victorian Tear Bottle™ Line

A filigree design of flowers and leaves wrap around these petite cobalt or clear glass bottles. Timeless Traditions' tear bottles are approximately 2" high. Available in the five finishes shown below (pewter, brass, silver, copper or gold) with an optional petite matching display tray . A short mini-dome also beautifully displays these bottles and keeps them dust and touch free.

The intertwining T's of the Timeless Traditions logo appear in the filigree on the base of each bottle. As our least expensive line of tear bottles, these Victorian tear bottles are quite affordable as sympathy gifts and for those looking for heirloom quality cremains keepsakes.

Assembled in the USA with lead-free glass & American lead-free metals.

Ideal for a portion of ashes, or mementos such as locks of hair, earth from a special place, flower petals from the service, etc.

RE-DESIGNED! The cap on our Victorian Style Tear Bottles has been redesigned. See the new cap style above.