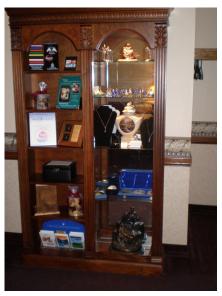

#### **SYMPATHY CARD & PRINT**

Profound Loss Print (8.5" x 11") #8021 Unframed

#0021 Officiallica

Profound Loss Enclosure Card Item# 9004–2.25"x2.5" with envelope Fits inside the tear bottle gift bag

Keepsake Cabinet in the Lobby of the Schnider Funeral Home.

The following testimonial from Steve Schnider came from a phone conversation with Steve after a review of our records revealed how successful he was with our products, and we called to ask him why he felt he's had such long-standing success with our product lines.

"The **tear bottle** product line has been good for us, and has become a main part of our business. With cremation rates continuing to increase within the funeral industry, the tear bottles and cremation jewelry from Timeless is a way to serve our customers that serve our customers whether they choose cremation or burial. These keepsakes are versatile in use and affordable for a broad range of our customers. Multiple purchases per family are the norm. The tear bottles are very personal and meaningful keepsake line that also has appeal to many of our customers because it's important to them that they are Made in the U.S.A.. We also feel that part of our success with sales of these keepsake products is the display cabinet in the lobby of our facility. Having a display in the lobby allows customers to think about a purchase in a casual way, while waiting for a service planning appointment, at a service reception or long after the service is over....when coming back to the lobby for a keepsake is far less daunting than returning to our resource display room for a keepsake they wish they'd have purchased while planning the funeral service."

Steve Schnider, **Schnider Funeral Home**, Great Falls, MT MFDA Past President (2005)

Page 23

Timeless Traditions, Inc.