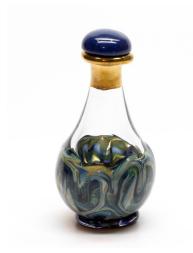

RED,WHITE & BLUE

The Contemporary line features a high-end selection of individually, hand-made tear bottles. Splashes or swirls of colored glass decorate the bases. Hand-painted 24K gold luster adorns the neck of many bottles. The Blue #4009 has a navy quartz cabochon cap. The Red #4023 and the Lady Liberty #4177 both have a red quartz cabochon cap. The Amethyst Tear Bottle cap is a sodalite cab topped with a tiny grade A amethyst cabochon. The Blue/Teal Swirl #4160 has a blue abalone cap. The NEW! Amber-Copper #4174 has a Burnt Red Tiger Eye cap and copper neck wrap. All caps in this style have hand-carved cork stoppers.