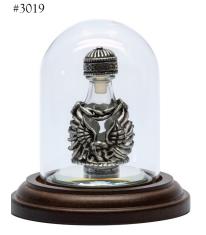

#### Starter Package

Designed for smaller shops, this pkg. includes a nice variety for your customers: 19 Tear Bottles & 5 introductory Trays.

| 19 Tear Dotties & 5 min | oductory rrays.  |
|-------------------------|------------------|
| <u>Item</u> #           | Quantity         |
| #1008                   | (1)              |
| #1015                   | (1)              |
| #1039                   | (1)              |
| #1053                   | (1)              |
| #2005                   | (1)              |
| #2012                   | (1)              |
| #2029                   | (2)              |
| #2036                   | (1)              |
| #2043                   | (3)              |
| #3002                   | (2)              |
| #3033                   | (1)              |
| #3040                   | (1)              |
| #3064                   | (1)              |
| #4009                   | (1)              |
| #4023                   | (1)              |
| 2" Assorted Trays       | (5)              |
| Note: You may specif    | fy the trays for |

#### Standard Package

Our most popular choice for shops and galleries looking to offer a sizeable selection for their customers. 30 Tear Bottles & 12 Trays.

| <u>Item</u> #             | <b>Quantity</b>      |
|---------------------------|----------------------|
| #1008                     | (2)                  |
| #1015                     | (2)                  |
| #1039                     | (2)                  |
| #1053                     | (2)                  |
| #2005                     | (2)                  |
| #2012                     | (2)                  |
| #2029                     | (2)                  |
| #2036                     | (2)                  |
| #2043                     | (4)                  |
| #3002                     | (3)                  |
| #3019&3026&3033           | (1/1/1)              |
| #3057                     | (1)                  |
| #3071                     | (1)                  |
| #40XX                     | (2)                  |
| 2" Assorted Trays         | (12)                 |
| Note: BDXX indicates that | vou may choose which |