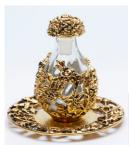

#### The Victorian Tear Bottle™ Line

A filigree design of flowers and leaves wrap around these petite cobalt or clear glass bottles. Timeless Traditions' tear bottles are approximately 2" high. Available in the five finishes shown below (pewter, brass, silver, copper or gold) with an optional petite matching display tray . A short mini-dome also beautifully displays these bottles and keeps them dust and touch free.

The intertwining T's of the Timeless Traditions logo appear in the filigree on the base of each bottle. As our least expensive line of tear bottles, these Victorian tear bottles are quite affordable as sympathy gifts and for those looking for heirloom quality cremains keepsakes.

Assembled in the USA with lead-free glass & American lead-free metals.

Ideal for a portion of ashes, or mementos such as locks of hair, earth from a special place, flower petals from the service, etc.

RE-DESIGNED! The cap on our Victorian Style Tear Bottles has been redesigned. See the new cap style above.