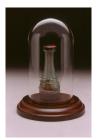

Tall
Mini-Dome Display
Dimensions:
3½"H x 1½W
Item# 6867

## Keepsake Displays

**Left**—The SHORT mini-dome with walnut wood base (also featured on page 4 displaying a Victorian Tear Bottle) can be fitted with a brass hook and walnut wood knob in order to display keepsake jewelry.

DIMENSIONS: 176"D x 234"H /Item# 6928

**Center**—The TALL mini-dome with walnut wood base can also be fitted with brass hook and walnut wood knob in order to display keepsake jewelry.

DIMENSIONS: 178"D x 31/2"H/Item# 6867