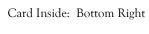

#### FORGET-ME-NOT TEAR BOTTLETM

These tear bottles come in two styles. The "Classic" has nickelsilver Forget-Me-Not flowers that wrap around the tear-drop shaped cobalt blue bottle. And, the more expensive "Colored" version is the same bottle but the

flowers are hand-painted with clear-blue enamel. Forget-Me-Not flowers symbolize faithfulness and enduring love; And are also commonly used to remember those that have died as a symbol that a loved one may be gone but not forgotten.

←Left –is the "Classic" Forget-Me-Not Tear Bottle<sup>TM</sup> (Item# 3040) featured on a silver solid rim metal tray.

Hand-painted flowers close-up-#3057

Both the "Classic" & "Colored" Forget-Me-Not Tear Bottles include the gift card below:

Card Cover: Bottom Left

←"Colored" Forget-Me-Not Tear Bottle<sup>TM</sup> Item#3057 Optional Accessories: Mini-dome & mini-mirror

FORGET-ME-NOT

Top View of the hand-painted clear blue enamel Forget-Me-Not Flower on the cap of the tear bottle.