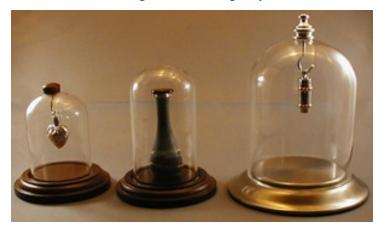

## Keepsake Displays

**Left**—The SHORT mini-dome with walnut wood base (also featured on page 4 displaying a Victorian Tear Bottle) can be fitted with a brass hook and walnut wood knob in order to display keepsake jewelry.

DIMENSIONS: 176"D x 234"H /Item# 6928

**Center**—The TALL mini-dome with walnut wood base can also be fitted with brass hook and walnut wood knob in order to display keepsake jewelry.

DIMENSIONS: 178"D x 31/2"H/Item# 6867

**Right**—The largest of the three mini-domes comes with a satin pewter base and knob/hook for displaying keepsake pendants. This size mini-dome is also available with a wood base for display of the Butterfly Tear Bottles (see below).

DIMENSIONS: 3"Dx4"H/Item# 6911—with jewelry hook

Item# 6935 → 3"Dx4"H
This size minidome displays the Butterflies

The 2" Mirror Trays and Tear Bottle Metal trays will fit inside this #6935 mini-dome!

Timeless Traditions, Inc.