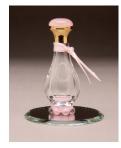

#### Contemporary Tear Bottles—MADE IN USA!

Item# 4085 Pink Ribbon Tear Bottle

Our hand-blown "Pink Ribbon Tear Bottle" is a great addition to a comfort gift selection. Those Funeral Homes offering comfort gifts are finding this tear bottle to be a popular choice. A flame-worked glass tear bottle about 2 inches tall. The bottle rim is hand painted in 24K gold luster. The cap is a Rose Quartz cabochon with a hand-carved cork stopper. This elegant bottle base is pink glass with clear blown-glass beaded "feet". The international symbol for the fight against breast cancer - the pink ribbon - is hand-tied and beautifully accents the bottle.