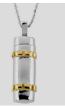

## THE KEEPSAKE JEWELRY COLLECTION

(For ashes & other keepsakes - such as a lock of hair, dried flowers, or a prayer)

Specifications: All keepsake/ash holders are Rhodium plated sterling silver. The Heart Ash pendant has 14K yellow gold plating over a sterling center. The Cylinder Ash pendant has 14K yellow gold accent bands. All ash holder pendants come with a Rhodium plated sterling silver cable chain. (Black necklace chain also available.) Rhodium plating makes the Pendant and chain tarnish resistant. The ash holder pendants are packaged with a black velveteen bag, funnel, plastic spoon, pick and an inspirational poem and/or scripture verse in English & Spanish

#### KEEPSAKE COLLECTION CONTINUED

(For ashes & other keepsakes - such as a lock of hair, dried flowers, or a prayer)

Angel **Bottom Screw Opening** 

New! Teardrop with mini-hearts #9356

#9264

Plain Cross #9318