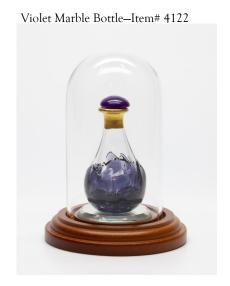

#### **MARBLE**

These "Made in Montana" hand-blown glass tear bottles feature layers and swirls of colored glass and are perfect for concealing the keepsakes inside. Golden-olive with Tiger Eye stone cap at right. Shades of blue with Navy Quartz cap at bottom left. Mourning shades of violet & plum with Purple Jade cap at bottom right.