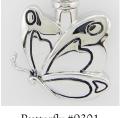

The Butterfly symbolizes the story of transformation ~ as the caterpillar transforms from

its cocoon to beautiful Butterfly, so do we transform from our life here on earth, to

life here after.

New! Antique Cross #9349

Butterfly #9301

←Bullet Stainless Steel with

Chain.

← 1**%**"x 2**¾**"H Mini-dome with Walnut Wood Base & Brass Hook for displaying Keepsake Pendants-#6928

These pendants are used to hold keepsakes - such as ashes, a lock of hair, dried flowers, earth from a special place, or a prayer, making them ideal for families whether they choose cremation or burial.

Please Note: All Cross pendants, Tear of Love & the Cylinder open with a screw at the top chain loop. The Angel and Teardrop #9356 ash holder pendants open at the bottom of the pendants with a screw opening. The Hearts, Butterfly & Infinite Love pendants open with an allen screw as shown at left.