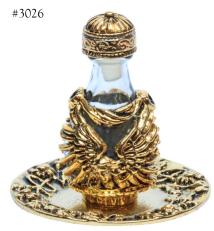

#### The Victorian Tear Bottle™ Line

A filigree design of flowers and leaves wrap around these petite cobalt or clear glass bottles. Timeless Traditions' tear bottles are approximately 2" high. Available in the five finishes shown below (pewter, brass, silver, copper or gold) with an optional petite matching display tray . A short mini-dome also beautifully displays these bottles and keeps them dust and touch free.

The intertwining T's of the Timeless Traditions logo appear in the filigree on the base of each bottle. As our least expensive line of tear bottles, these Victorian tear bottles are quite affordable as sympathy gifts and for those looking for heirloom quality cremains keepsakes.

Assembled in the USA with lead-free glass & American lead-free metals.

Ideal for a portion of ashes, or mementos such as locks of hair, earth from a special place, flower petals from the service, etc.

RE-DESIGNED! The cap on our Victorian Style Tear Bottles has been redesigned. See the new cap style above.