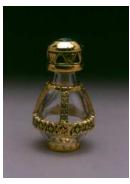

# The Roma Tear Bottle™ Line With Genuine Swarovski® Crystals in the Caps

The Roma line features two different styles to choose from — "banded" and "forget-me-not flower basket." The caps of all tear bottles in the Roma line are crowned by genuine blue Austrian Swarovski® crystals. Each cap has a silicon plug, providing a tight seal. The graceful, intertwining T's of the Timeless Traditions' logo mark appear in the filigree on the underside of each base. Height: 2". Made in the U.S.A. with Lead-Free Metals.

**SILVER-BANDED** ITEM# 1008

**GOLD-BANDED** ITEM# 1015

**SILVER BASKET DISCONTINUED 2012** 

Our ROMA style tear

**PEWTER BASKET** ITEM# 1039

**GOLD-BANDED** ITEM# 1053

To Order Call: 406-388-2900