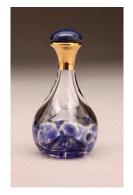

# The Contemporary Tear Bottle™Line

**BLUE** ITEM# 4009

**RED** ITEM# 4023

**COMMEMORATIVE** ITEM# 4030 LIMITED EDITION

**AMETHYST VERDIGRIS** ITEM# 4047 ITEM# 4054

The Contemporary line features a high-end selection of individually, hand-made tear bottles. Splashes or swirls of colored glass decorate the bases. Hand-painted 24K gold luster adorns the neck of most bottles. We have commissioned just 500 Commemorative Tear Bottles (#4030), to honor those whose lives were affected by the tragic events of September 11 and those who serve in the military.

The Blue Contemporary tear bottle has a navy quartz stone cap. The Red Contemporary tear bottle has a red

quartz cabochon cap. The Commemorative tear bottle cap is hand-painted with 24karat gold luster (#4030) and has a mother-of-pearl cabochon atop its cap. The Amethyst tear bottle cap is made from a beautiful sodalite stone topped with a tiny amethyst cabochon. Featured in the TV series "Bones" on Valentine's Day 2012, the Verdigris Contemporary tear bottle has a simple but richly colored burnt red tiger eye cabochon cap. All caps in this style have hand-carved, small cork stoppers. Please Note: Variations in color, paint, and shape are characteristic of the bottles' handmade nature and are not to be considered defects. Made in the U.S.A.