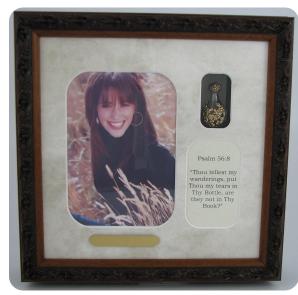

MADE IN U.S.A.

NEW! The Timeless Traditions' Tear Bottle Keepsake Box—Measures 11"Hx11"Wx3"D (Shown here in dark wood, light wood optional) Matted for: a 5"x7" photo, any Timeless Traditions tear bottle and a 21/4"x3%4" cutout for a name & dates, or a favorite scripture or poem. An optional brass plate is available to be engraved with a name & dates.

### NEW! The Timeless Traditions' Tear Bottle Keepsake Box—

Measures 11"H X 11"W X 3"D (Shown here in dark wood, light wood optional)
Matted for: a 5"x7" photo, any Timeless Traditions tear bottle and a 21/4"x3%" cutout for a name & dates, or a favorite scripture or poem.

An optional brass plate is available to be engraved with a name & dates.