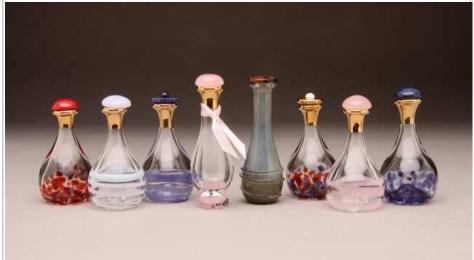

# The Victorian Tear Bottle™ Line

A filigree design of flowers and leaves wrap around these petite cobalt or clear glass bottles. Timeless Traditions' tear bottles are approximately 2" high. Available in the five finishes shown below (brass, copper, pewter, gold or silver) with an optional petite matching display tray . A short mini-dome also beautifully displays these bottles and keeps them dust and touch free.

BRASS ITEM# 2005

The intertwining T's of the Timeless Traditions logo appear in the filigree on the base of each bottle. As our least expensive line of tear bottles, these Victorian tear bottles are quite affordable for most gift-givers. Made in the U.S.A.

COPPER ITEM# 2012

SILVER (ON BLUE GLASS) ITEM# 2043

PEWTER ITEM# 2029

**GOLD** ITEM # 2036