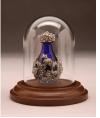

# The Victorian Tear Bottle™ Line

A filigree design of flowers and leaves wrap around these petite cobalt or clear glass bottles. Timeless Traditions' tear bottles are approximately 2" high. Available in the five finishes shown below (brass, copper, pewter, gold or silver) with an optional petite matching display tray . A short mini-dome also beautifully displays these bottles and keeps them dust and touch free.