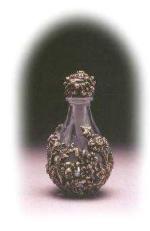

# The Victorian Tear Bottle™ Line

A filigree design of flowers and leaves wrap around these petite cobalt or clear glass bottles. Timeless Traditions' tear bottles are approximately 2" high. Available in the five finishes shown below (brass, copper, pewter, gold or silver) with an optional petite matching display tray . A short mini-dome also beautifully displays these bottles and keeps them dust and touch free.

BRASS ITEM# 2005

The intertwining T's of the Timeless Traditions logo appear in the filigree on the base of each bottle. As our least expensive line of tear bottles, these Victorian tear bottles are quite affordable for most gift-givers. Made in the U.S.A.