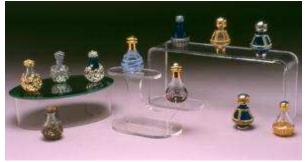

#### **LOCKABLE**

Dimensions: 18"H x 9"W x 9"D. 2 shelf/3 space. Space between shelves: 6".

Short Mini-dome

\* For other display risers, please visit our website.

We also offer a small variety of display risers for your store presentation of our products. Far left is the oval mirror riser, center is the 2-step riser and back is the Plexiglass riser which comes in a tiered set of 3.