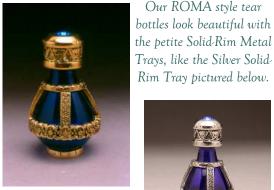

# The Roma Tear Bottle™ Line With Genuine Swarovski® Crystals in the Caps

The Roma line features two different styles to choose from — "banded" and "forget-me-not flower basket." The caps of all tear bottles in the Roma line are crowned by genuine blue Austrian Swarovski® crystals. Each cap has a silicon plug, providing a tight seal. The graceful, intertwining T's of the Timeless Traditions' logo mark appear in the filigree on the underside of each base. Height: 2". Made in the U.S.A. with Lead-Free Metals.

**SILVER-BANDED** ITEM# 1008

**GOLD-BANDED** ITEM# 1015

**SILVER BASKET DISCONTINUED 2012** 

Our ROMA style tear

**PEWTER BASKET** ITEM# 1039

**GOLD-BANDED** ITEM# 1053

To Order Call: 406-388-2900