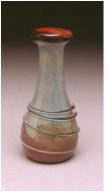

# Available Now for Winter 2012!

Blue Marble- Item#4108

These hand-blown contemporary tear bottles are made by a glass artist in MT. They feature layers and swirls of colored glass and are perfect for concealing the keepsakes (tears, ashes, lock of hair, earth from a special place, or some other petite remembrance) inside. Shades of Blue with Navy stone cap on the upper left, and Olive with Tiger Eye stone cap below. Mourning Shades of violet & plum with a Purple Jade cap shown at bottom left.

Accented with a hand-carved cork to close the cap into the bottle and hand-painted with 24K gold luster on the rim, the swirls and layers of color are like the swirling glass in a child's marble, thus the name.

Violet Marble-Item# 4122

These tear bottles come with the standard organza gift bag, tear bottle story card, & brochure.

Olive Marble- Item#4115 Timeless Traditions, Inc.