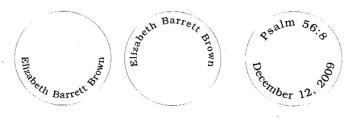

the Roma tear bottles too (see page 5)!

I ½" Round Mirror Tray Fits inside mini-domes

2" Round Mirror Tray Inscribed with Psalm 56:8 Item # 7000

2" Plain Mirror Tray with No Inscription Item# 7017

## Mirror Trays

We are also pleased to offer Mirror Trays that are especially suited to reflect the colors in the Contemporary line. One style features a beveled edge and the phrase "Psalm 56:8" etched from the underside. Another style is a Plain beveled

mirror tray (no etched in-

scription). The diameter on both Mirror Trays is 2 inches.

We also offer a small 1 1/2" beveled mirror tray that fits right inside the mini-domes to reflect the beauty of the tear bottles.