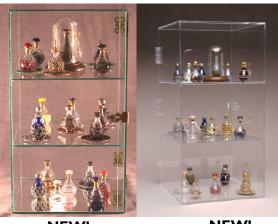

#### **NEW!**

**LOCKABLE** 

Glass Showcase w/ full mirrored back. Dimensions: 12"H X 6"W X 6"D OR 14"HX8"WX8"D 2 shelf/3 space. Opens in Back

### NEW! Option 2 Plexiglass

Item# 8765

This Plexiglass case can display all tear bottles, trays and jewelry we sell in one secure location.

#### **LOCKABLE**

Dimensions: 18"H x 9"W x 9"D. 2 shelf/3 space. Space between shelves: 6".

Short Mini-dome

\* For other display risers, please visit our website.

We also offer a small variety of display risers for your store presentation of our products. Far left is the oval mirror riser, center is the 2-step riser and back is the Plexiglass riser which comes in a tiered set of 3.