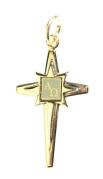

# OTHER PRODUCTS

Life of Christ Cross Pin or Pendant Item# LOC-Pin/ #9028 (Pin available only in gold-plate) Item# LOC-Pendant #9035 (Gold Plate) #9042 (14K)

Timeless Traditions is pleased to offer a striking piece of jewelry — the Life of Christ Cross<sup>TM</sup> from Iscript® — available as pendant or lapel pin. The centerpiece of the cross is the miraculous Enduring Word Tablet<sup>TM</sup> with the *entire* text of the King James New Testament inscribed on it in 24K gold. (This is the same visually striking tablet that takes center stage in The Passion of The Christ Tear Bottle<sup>TM</sup> ) The Tablet is nestled in the center of the Star of Bethlehem atop an elegant cross. Christ's life on earth is beautifully represented by symbols of both His nativity and crucifixion.

Timeless Traditions takes special orders for customers who would like the more expensive 14K gold version of the pendant. Please see our order form for pricing information on both the gold-plated pendant and the 14K pendant.

Necklace chains are not included with the pendants, but we do provide beautiful quality necklace chains for optional purchase in both gold-filled and 14K.