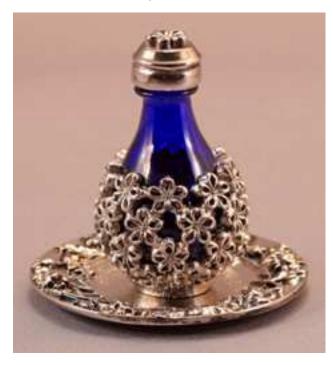

# The Victorian Tear Bottle™ Line

A filigree design of flowers and leaves wrap around these petite cobalt or clear glass bottles. Timeless Traditions' tear bottles are approximately 2" high. Available in the five finishes shown below (brass, copper, pewter, gold or silver) with an optional petite matching display tray . A short mini-dome also beautifully displays these bottles and keeps them dust and touch free.

BRASS ITEM# 2005

The intertwining T's of the Timeless Traditions logo appear in the filigree on the base of each bottle. As our least expensive line of tear bottles, these Victorian tear bottles are quite affordable for most gift-givers. Made in the U.S.A.

COPPER ITEM# 2012

SILVER (ON BLUE GLASS) ITEM# 2043

PEWTER ITEM# 2029

**GOLD** ITEM # 2036