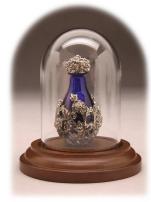

# The Victorian Tear Bottle™ Line

A filigree design of flowers and leaves wrap around these petite cobalt or clear glass bottles. Timeless Traditions' tear bottles are approximately 2" high. Available in the five finishes shown below (brass, copper, pewter, gold or silver) with an optional petite matching display tray . A short mini-dome also beautifully displays these bottles and keeps them dust and touch free.