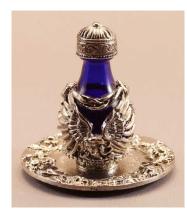

# ANGEL TEAR BOTTLES

Blue/Silver Angel on silver tray Item# 3033/#6096

This tear bottle features the same design on opposite sides of the teardrop bottle. A serene face and a pair of grand upward sweeping angel wings on both sides with the wingtips coming together near the top of the bottle. The cap compliments the design of the bottle with its intricate pattern. Perfect as a sympathy gift (with a Profound Loss card), or a gift of encouragement (with the Angel gift card.) See card text at right.

#### Made in the USA.

Includes: Tear Bottle Story Card, Organza Gift Bag and Choice of Gift Card: (1) Profound Loss Card -see pg. 23— provides wonderful imagery of seeing the angels carry tears to heaven OR (2) Angel Encouragement Card

(2) Angel Encouragement Card –see below—reminds those in difficult circumstances they are not alone.

Optional Displays: Mirrors, Trays, Mini-domes are extra.

Pewter Angel on Pewter Sold Rim Tray Item# 3019/#6072