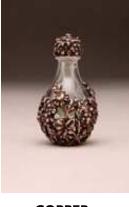

# The Victorian Tear Bottle™ Line

A filigree design of flowers and leaves wrap around these petite cobalt or clear glass bottles. Timeless Traditions' tear bottles are approximately 2" high. Available in the five finishes shown below (brass, copper, pewter, gold or silver) with an optional petite matching display tray . A short mini-dome also beautifully displays these bottles and keeps them dust and touch free.

COPPER ITEM# 2012

SILVER (ON BLUE GLASS) ITEM# 2043

PEWTER ITEM# 2029

**GOLD** ITEM # 2036