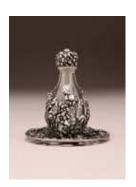

# The Victorian Tear Bottle™ Line

A filigree design of flowers and leaves wrap around these petite cobalt or clear glass bottles. Timeless Traditions' tear bottles are approximately 2" high. Available in the five finishes shown below (brass, copper, pewter, gold or silver) with an optional petite matching display tray . A short mini-dome also beautifully displays these bottles and keeps them dust and touch free.

#### **Metal Trays**

We offer a line of original trays to accompany our tear bottle lines. Metal trays (2" in diameter) are available in antique Brass, Copper, Pewter, Gold, and Silver. You may select a filigree and/or a solid rim, both of which match the filigree design of flowers and leaves featured in our Victorian tear bottle design (pictured lower right). The solid-rim metal trays create a beautiful look with

#### **Metal Trays**

Item #'s: AR-TF01 Brass Filigree Rim
AR-TF02 Copper Filigree Rim
AR-TF03 Pewter Filigree Rim/AR-TS03 Pewter Solid Rim
AR-TF04 Gold Filigree Rim/AR-TS04 Gold Solid Rim
AR-TF05 Silver Filigree Rim / AR-TS05 Silver Solid Rim