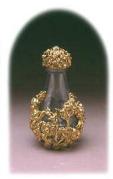

# The Victorian Tear Bottle™ Line

A filigree design of flowers and leaves wrap around these petite cobalt or clear glass bottles. Timeless Traditions' tear bottles are approximately 2" high. Available in the five finishes shown below (brass, copper, pewter, gold or silver) with an optional petite matching display tray . A short mini-dome also beautifully displays these bottles and keeps them dust and touch free.

COPPER ITEM# 2012

SILVER (ON BLUE GLASS) ITEM# 2043

PEWTER ITEM# 2029

**GOLD** ITEM # 2036