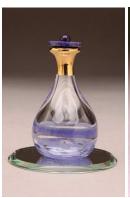

# The Contemporary Tear Bottle™Line

**BLUE** ITEM# 4009

**RED** ITEM# 4023

**COMMEMORATIVE** ITEM# 4030 LIMITED EDITION

**AMETHYST VERDIGRIS** ITEM# 4047 ITEM# 4054

The Contemporary line features a high-end selection of individually, hand-made tear bottles. Splashes or swirls of colored glass decorate the bases. Hand-painted 24K gold luster adorns the neck of most bottles. We have commissioned just 500 Commemorative Tear Bottles (#4030), to honor those whose lives were affected by the tragic events of September 11 and those who serve in the military.

The Blue Contemporary tear bottle has a navy quartz stone cap. The Red Contemporary tear bottle has a red

quartz cabochon cap. The Commemorative tear bottle cap is hand-painted with 24karat gold luster (#4030) and has a mother-of-pearl cabochon atop its cap. The Amethyst tear bottle cap is made from a beautiful sodalite stone topped with a tiny amethyst cabochon. Featured in the TV series "Bones" on Valentine's Day 2012, the Verdigris Contemporary tear bottle has a simple but richly colored burnt red tiger eye cabochon cap. All caps in this style have hand-carved, small cork stoppers. Please Note: Variations in color, paint, and shape are characteristic of the bottles' handmade nature and are not to be considered defects. Made in the U.S.A.