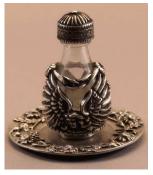

# ANGEL TEAR BOTTLES

Blue/Silver Angel on silver tray Item# 3033/#6096

This tear bottle features the same design on opposite sides of the teardrop bottle. A serene face and a pair of grand upward sweeping angel wings on both sides with the wingtips coming together near the top of the bottle. The cap compliments the design of the bottle with its intricate pattern. Perfect as a sympathy gift (with a Profound Loss card), or a gift of encouragement (with the Angel gift card.) See card text at right.

#### Made in the USA.

Includes: Tear Bottle Story Card, Organza Gift Bag and Choice of Gift Card: (1) Profound Loss Card -see pg. 23— provides wonderful imagery of seeing the angels carry tears to heaven OR (2) Angel Encouragement Card

(2) Angel Encouragement Card –see below—reminds those in difficult circumstances they are not alone.

Optional Displays: Mirrors, Trays, Mini-domes are extra.

Pewter Angel on Pewter Sold Rim Tray Item# 3019/#6072