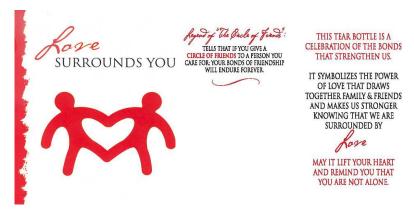

## Circle Of Love Tear Bottle<sup>TM</sup>

(1st in the Artisan Series) —The sculpture surrounding this tear bottle is a celebration of the bonds that strengthen us. This tear bottle symbolizes the power of love that draws together family and friends in good times and bad and makes us stronger knowing we are surrounded by Love. (Note: The brushed pewter people figures form a heart shape as they hold hands around the tear

**bottle.** An enameled red heart adorns the cap.) Tear Bottle story card, organza gift bag and Circle of Friends gift card below included with purchase! Made in the USA.

Circle of Friends Card Cover

Circle of Friends Card <Inside>