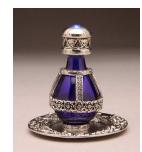

# TRAYS — METAL & MIRROR

#### **Metal Trays**

We offer a line of original trays to accompany our tear bottle lines. Metal trays (2" in diameter) are available in antique Brass, Copper, Pewter, Gold, and Silver. You may select a filigree and/or a solid rim, both of which match the filigree design of flowers and leaves featured in our Victorian tear bottle design (pictured lower right). The solid-rim metal trays create a beautiful look with

#### **Metal Trays**

Item #'s: AR-TF01 Brass Filigree Rim
AR-TF02 Copper Filigree Rim
AR-TF03 Pewter Filigree Rim/AR-TS03 Pewter Solid Rim
AR-TF04 Gold Filigree Rim/AR-TS04 Gold Solid Rim
AR-TF05 Silver Filigree Rim / AR-TS05 Silver Solid Rim

the Roma tear bottles too (see page 5)!

I ½" Round Mirror Tray Fits inside mini-domes

2" Round Mirror Tray Inscribed with Psalm 56:8 Item # 7000

2" Plain Mirror Tray with No Inscription Item# 7017