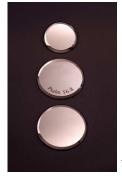

the Roma tear bottles too (see page 5)!

I ½" Round Mirror Tray Fits inside mini-domes

2" Round Mirror Tray Inscribed with Psalm 56:8 Item # 7000

2" Plain Mirror Tray with No Inscription Item# 7017

## Mirror Trays

We are also pleased to offer Mirror Trays that are especially suited to reflect the colors in the Contemporary line. One style features a beveled edge and the phrase "Psalm 56:8" etched from the underside. Another style is a Plain beveled

mirror tray (no etched in-

scription). The diameter on both Mirror Trays is 2 inches.

We also offer a small 1 1/2" beveled mirror tray that fits right inside the mini-domes to reflect the beauty of the tear bottles.