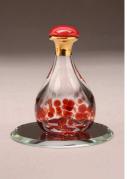

# The Contemporary Tear Bottle™Line

**BLUE** ITEM# 4009

**RED** ITEM# 4023

**COMMEMORATIVE** ITEM# 4030 LIMITED EDITION

**AMETHYST VERDIGRIS** ITEM# 4047 ITEM# 4054

The Contemporary line features a high-end selection of individually, hand-made tear bottles. Splashes or swirls of colored glass decorate the bases. Hand-painted 24K gold luster adorns the neck of most bottles. We have commissioned just 500 Commemorative Tear Bottles (#4030), to honor those whose lives were affected by the tragic events of September 11 and those who serve in the military.

The Blue Contemporary tear bottle has a navy quartz stone cap. The Red Contemporary tear bottle has a red

quartz cabochon cap. The Commemorative tear bottle cap is hand-painted with 24karat gold luster (#4030) and has a mother-of-pearl cabochon atop its cap. The Amethyst tear bottle cap is made from a beautiful sodalite stone topped with a tiny amethyst cabochon. Featured in the TV series "Bones" on Valentine's Day 2012, the Verdigris Contemporary tear bottle has a simple but richly colored burnt red tiger eye cabochon cap. All caps in this style have hand-carved, small cork stoppers. Please Note: Variations in color, paint, and shape are characteristic of the bottles' handmade nature and are not to be considered defects. Made in the U.S.A.