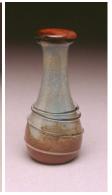

# Available Now for Winter 2012!

Blue Marble- Item#4108

These hand-blown contemporary tear bottles are made by a glass artist in MT. They feature layers and swirls of colored glass and are perfect for concealing the keepsakes (tears, ashes, lock of hair, earth from a special place, or some other petite remembrance) inside. Shades of Blue with Navy stone cap on the upper left, and Olive with Tiger Eye stone cap below. Mourning Shades of violet & plum with a Purple Jade cap shown at bottom left.

Accented with a hand-carved cork to close the cap into the bottle and hand-painted with 24K gold luster on the rim, the swirls and layers of color are like the swirling glass in a child's marble, thus the name.