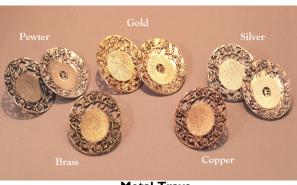

#### **Metal Trays**

We offer a line of original trays to accompany our tear bottle lines. Metal trays (2" in diameter) are available in antique Brass, Copper, Pewter, Gold, and Silver. You may select a filigree and/or a solid rim, both of which match the filigree design of flowers and leaves featured in our Victorian tear bottle design (pictured lower right). The solid-rim metal trays create a beautiful look with

#### **Metal Trays**

Item #'s: AR-TF01 Brass Filigree Rim
AR-TF02 Copper Filigree Rim
AR-TF03 Pewter Filigree Rim/AR-TS03 Pewter Solid Rim
AR-TF04 Gold Filigree Rim/AR-TS04 Gold Solid Rim
AR-TF05 Silver Filigree Rim / AR-TS05 Silver Solid Rim