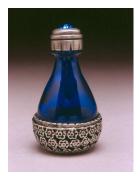

# The Victorian Tear Bottle™ Line

A filigree design of flowers and leaves wrap around these petite cobalt or clear glass bottles. Timeless Traditions' tear bottles are approximately 2" high. Available in the five finishes shown below (brass, copper, pewter, gold or silver) with an optional petite matching display tray . A short mini-dome also beautifully displays these bottles and keeps them dust and touch free.

COPPER ITEM# 2012

SILVER (ON BLUE GLASS) ITEM# 2043

PEWTER ITEM# 2029

**GOLD** ITEM # 2036