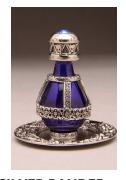

# The Victorian Tear Bottle™ Line

A filigree design of flowers and leaves wrap around these petite cobalt or clear glass bottles. Timeless Traditions' tear bottles are approximately 2" high. Available in the five finishes shown below (brass, copper, pewter, gold or silver) with an optional petite matching display tray . A short mini-dome also beautifully displays these bottles and keeps them dust and touch free.

COPPER ITEM# 2012

SILVER (ON BLUE GLASS) ITEM# 2043

PEWTER ITEM# 2029

**GOLD** ITEM # 2036