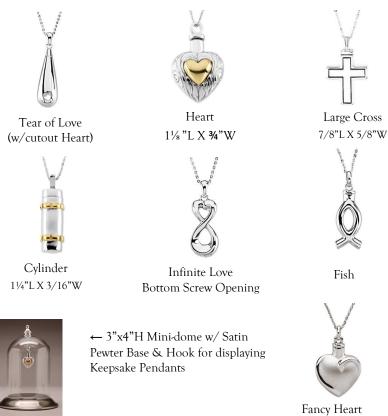

# THE KEEPSAKE COLLECTION

(For ashes & other keepsakes - such as a lock of hair, dried flowers, or a prayer)

Specifications: All keepsake/ash holders are Rhodium plated sterling silver. The Heart Ash pendant has 14K yellow gold plating over a sterling center. The Cylinder Ash pendant has 14K yellow gold accent bands. All ash holder pendants come with a Rhodium plated sterling silver cable chain. (Black necklace chain also available.) Rhodium plating makes Pendant and chain tarnish resistant. The ash holder pendants are packaged with a black velveteen bag, and funnel, small plastic spoon and wooden pick to aid in inserting keepsakes into pendant and an inspirational poem and/or scripture verse (in both English & Spanish).

# KEEPSAKE COLLECTION CONTINUED

(For ashes & other keepsakes - such as a lock of hair, dried flowers, or a prayer)

Angel Bottom Screw Opening

New!

Plain Cross

Small Cross

Butterfly

The Butterfly symbolizes the story of transformation ~ as the caterpillar transforms from cocoon to beautiful Butterfly, so do we transform from our life here on earth, to life hereafter.

← 1%"x 2¾"H Mini-dome with Walnut Wood Base & Brass Hook for displaying Keepsake Pendants

Pet Ash Holder (w/Paw Print)→

<u>Specifications</u>: See page 16 for detailed specifications of our Keepsake Pendants. Please note all pendants open with a screw at the top chain loop except the Infinite Love and Angel ash holder pendants, which both open at the bottom of the pendants with a screw opening.