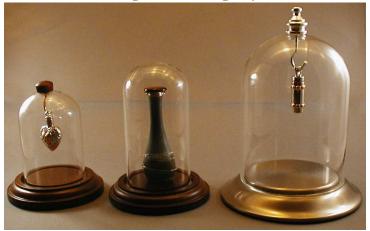

# Keepsake Displays

**Left**—The SHORT mini-dome with walnut wood base (also featured on page 4 displaying a Victorian Tear Bottle) can be fitted with a brass hook and walnut wood knob in order to display keepsake jewelry.

DIMENSIONS: 178"D x 234"H /Item# 6874

**Center**—The TALL mini-dome with walnut wood base can also be fitted with brass hook and walnut wood knob in order to display keepsake jewelry.

DIMENSIONS: 178"D x 31/2"H/Item#6867

**Right**—The largest of the three mini-domes comes with a satin pewter base and knob/hook for displaying keepsake pendants.

DIMENSIONS: 3"Dx4"H/Item# 6911

RECEIVE A BLACK VELVET NECKLACE STORE DISPLAYER WITH YOUR FIRST ORDER OF KEEPSAKE JEWELRY FREE! (Four piece minimum required)