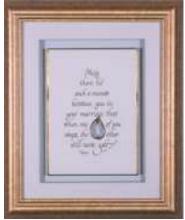

# Tear-Drop Marriage Print to Cross-Sell or Enhance Your Store Display

Brides, bridesmaids, and mothers-of-the-bride are frequent purchasers of our heartfelt tear bottle gifts. We are pleased to offer a framed "Marriage Print" that can serve as a focal point of your tear bottle display, or to cross-sell with tear bottles as a unique wedding gift-set. The words in this Marriage Print fall gracefully into the shape of a tear-drop. The touching quotation by Martin Buxbaum reads: "May there be such a oneness between you in your marriage that when one of you weeps, the other will taste salt." An inset tear-drop cut-out serves as a striking visual accent.

Marriage Print Item# 8007 Framed & Matted 8"x10"