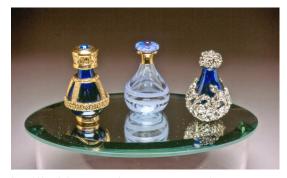

Pictured: Gold-banded Roma, Amethyst Contemporary & Silver Victorian Tear Bottles atop an Oval Mirror Riser (Item# 6829)

Timeless Traditions, Inc.

1627 W. Main St., #368 Bozeman, MT 59715 Phone: 406-388-2900 Fax: 406-388-6819 info@timelesstraditionsgifts.com www.timelesstraditionsgifts.com