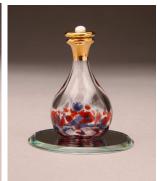

# The Contemporary Tear Bottle™Line

**BLUE** ITEM# 4009

**RED** ITEM# 4023

**COMMEMORATIVE** ITEM# 4030 LIMITED EDITION

**AMETHYST VERDIGRIS** ITEM# 4047 ITEM# 4054

The Contemporary line features a high-end selection of individually, hand-made tear bottles. Splashes or swirls of colored glass decorate the bases. Hand-painted 24K gold luster adorns the neck of most bottles. We have commissioned just 500 Commemorative Tear Bottles (#4030), to honor those whose lives were affected by the tragic events of September 11 and those who serve in the military.

The Blue Contemporary tear bottle has a navy quartz stone cap. The Red Contemporary tear bottle has a red

quartz cabochon cap. The Commemorative tear bottle cap is hand-painted with 24karat gold luster (#4030) and has a mother-of-pearl cabochon atop its cap. The Amethyst tear bottle cap is made from a beautiful sodalite stone topped with a tiny amethyst cabochon. Featured in the TV series "Bones" on Valentine's Day 2012, the Verdigris Contemporary tear bottle has a simple but richly colored burnt red tiger eye cabochon cap. All caps in this style have hand-carved, small cork stoppers. Please Note: Variations in color, paint, and shape are characteristic of the bottles' handmade nature and are not to be considered defects. Made in the U.S.A.