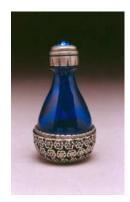

# The Victorian Tear Bottle™ Line

A filigree design of flowers and leaves wrap around these petite cobalt or clear glass bottles. Timeless Traditions' tear bottles are approximately 2" high. Available in the five finishes shown below (brass, copper, pewter, gold or silver) with an optional petite matching display tray . A short mini-dome also beautifully displays these bottles and keeps them dust and touch free.

COPPER ITEM# 2012

SILVER (ON BLUE GLASS) ITEM# 2043

PEWTER ITEM# 2029

**GOLD** ITEM # 2036