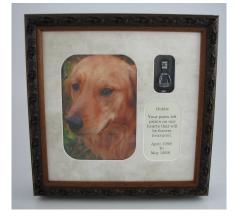

MADE IN U.S.A.

NEW! The Timeless Traditions' Tear Bottle Keepsake Box—Measures 11"Hx11"Wx3"D (Shown here in dark wood, light wood optional) Matted for: a 5"x7" photo, any Timeless Traditions tear bottle and a 21/4"x3%4" cutout for a name & dates, or a favorite scripture or poem. An optional brass plate is available to be engraved with a name & dates.

### NEW! The Timeless Traditions' Tear Bottle Keepsake Box—

Measures 11"H X 11"W X 3"D (Shown here in dark wood, light wood optional)
Matted for: a 5"x7" photo, any Timeless Traditions tear bottle and a 21/4"x3%" cutout for a name & dates, or a favorite scripture or poem.

An optional brass plate is available to be engraved with a name & dates.