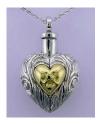

# THE KEEPSAKE COLLECTION

(For ashes & other keepsakes - such as a lock of hair, dried flowers, or a prayer)

Specifications: All keepsake/ash holders are Rhodium plated sterling silver. The Heart Ash pendant has 14K yellow gold plating over a sterling center. The Cylinder Ash pendant has 14K yellow gold accent bands. All ash holder pendants come with a Rhodium plated sterling silver cable chain. (Black necklace chain also available.) Rhodium plating makes Pendant and chain tarnish resistant. The ash holder pendants are packaged with a black velveteen bag, and funnel, small plastic spoon and wooden pick to aid in inserting keepsakes into pendant and an inspirational poem and/or scripture verse (in both English & Spanish).

# KEEPSAKE COLLECTION CONTINUED

(For ashes & other keepsakes - such as a lock of hair, dried flowers, or a prayer)

Angel Bottom Screw Opening

New!

Plain Cross

Small Cross

Butterfly

The Butterfly symbolizes the story of transformation ~ as the caterpillar transforms from cocoon to beautiful Butterfly, so do we transform from our life here on earth, to life hereafter.

← 1%"x 2¾"H Mini-dome with Walnut Wood Base & Brass Hook for displaying Keepsake Pendants

Pet Ash Holder (w/Paw Print)→

<u>Specifications</u>: See page 16 for detailed specifications of our Keepsake Pendants. Please note all pendants open with a screw at the top chain loop except the Infinite Love and Angel ash holder pendants, which both open at the bottom of the pendants with a screw opening.