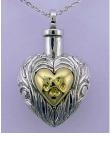

# THE KEEPSAKE COLLECTION

(For ashes & other keepsakes - such as a lock of hair, dried flowers, or a prayer)

Specifications: All keepsake/ash holders are Rhodium plated sterling silver. The Heart Ash pendant has 14K yellow gold plating over a sterling center. The Cylinder Ash pendant has 14K yellow gold accent bands. All ash holder pendants come with a Rhodium plated sterling silver cable chain. (Black necklace chain also available.) Rhodium plating makes Pendant and chain tarnish resistant. The ash holder pendants are packaged with a black velveteen bag, and funnel, small plastic spoon and wooden pick to aid in inserting keepsakes into pendant and an inspirational poem and/or scripture verse (in both English & Spanish).

# KEEPSAKE COLLECTION CONTINUED

(For ashes & other keepsakes - such as a lock of hair, dried flowers, or a prayer)

Angel Bottom Screw Opening

New!

Plain Cross

Small Cross

Butterfly

The Butterfly symbolizes the story of transformation ~ as the caterpillar transforms from cocoon to beautiful Butterfly, so do we transform from our life here on earth, to life hereafter.