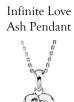

#### Includes a nice variety for your customers:

| 7 Tear Bottles &Trays |          | and | 7 Keepsake Necklaces & Dome |           |  |
|-----------------------|----------|-----|-----------------------------|-----------|--|
| <u>Item</u> #         | Quantity |     | <u>Item#</u>                | Quantity  |  |
| #1008                 | (1)      |     | #9240-Tear of Love          | (1)       |  |
| With tray/#6096       | (1)      |     | #9257-Infinite Love         | (1)       |  |
| #2029                 | (2)      |     | #9226–Heart (2-tone)        | (1)       |  |
| With trays/#6072      | (2)      |     | #9247—Fancy Heart           | (1)       |  |
| #2043                 | (2)      |     | #9301—Butterfly             | (1)       |  |
| With trays/#6041      | (2)      |     | #9059–Cylinder              | (1)       |  |
| #4009                 | (1)      |     | #9318–Plain Cross           | (1)       |  |
| With tray/#7000       | (1)      |     |                             |           |  |
| #4054                 | (1)      |     | #6911–Satin Pewter M        | Mini-Dome |  |
| With mini-dome/#6874  | (1)      |     |                             |           |  |

← 1%"x 2¾"H Mini-dome with Walnut Wood Base & Brass Hook for displaying Keepsake Pendants

Pet Ash Holder (w/Paw Print)→

<u>Specifications</u>: See page 16 for detailed specifications of our Keepsake Pendants. Please note all pendants open with a screw at the top chain loop except the Infinite Love and Angel ash holder pendants, which both open at the bottom of the pendants with a screw opening.